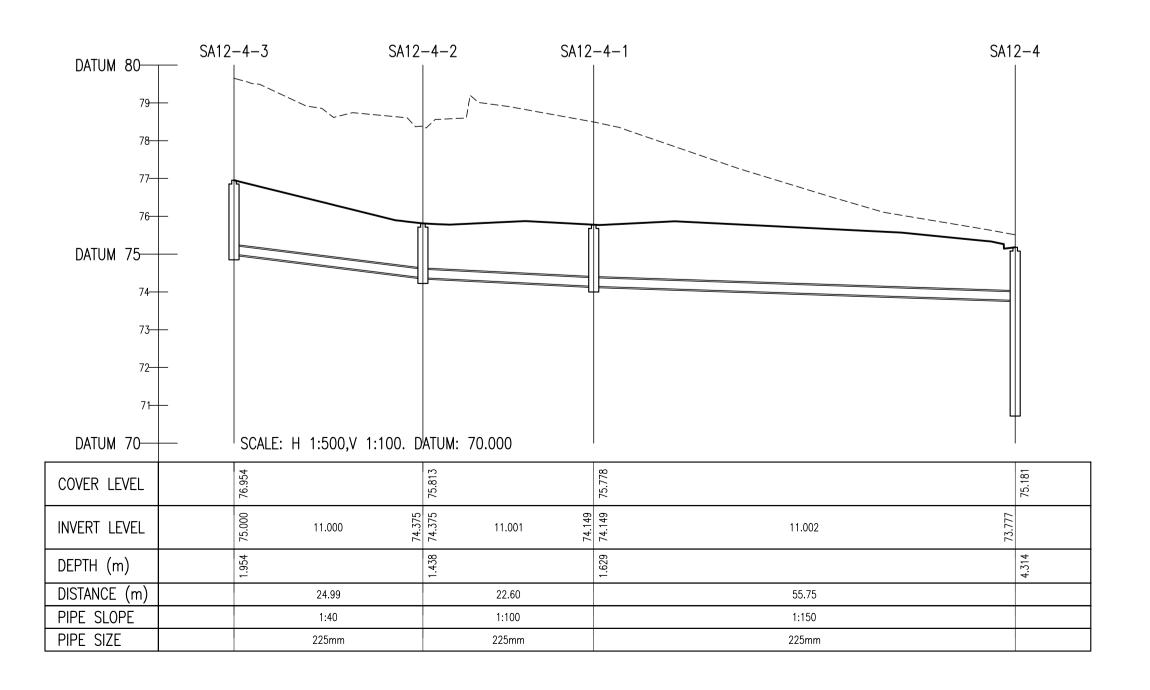

KEY

---- EXISTING GROUND PROFILE

PROPOSED GROUND PROFILE

REV. DATE DESCRIPTION BY CHKD.

PLANNING

DESIGNED BK PREPARED ICD
DATE APR 2019 CHECKED DJR

DUBUN OFFICE Ormond House,
Upper Ormond Quay, Dublin 7, Ireland.
PHONE +353 1 400 4000