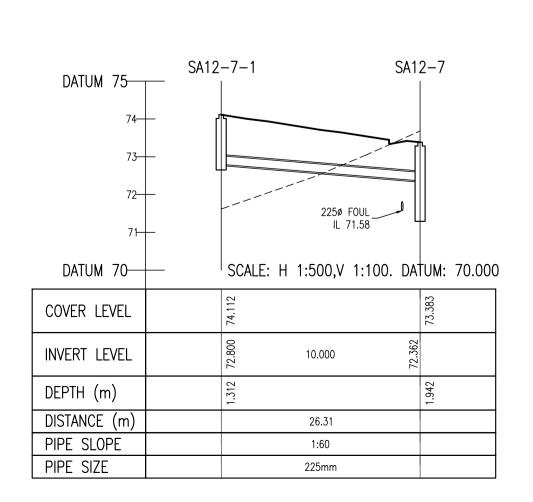

KEY

---- EXISTING GROUND PROFILE

PROPOSED GROUND PROFILE

REV. DATE DESCRIPTION BY CHKD.

PLANNING

DESIGNED BK PREPARED ICD
DATE APR 2019 CHECKED DJR

DUBUN OFFICE Ormond House,
Upper Ormond Quay, Dublin 7, Ireland.
PHONE +353 1 400 4000