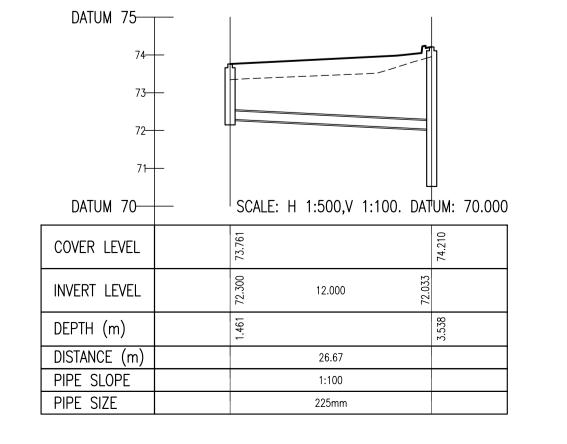

KEY

---- EXISTING GROUND PROFILE

PROPOSED GROUND PROFILE

REV. DATE DESCRIPTION BY CHKD.

PLANNING

DESIGNED BK PREPARED ICD
DATE APR 2019 CHECKED DJR

DUBUN OFFICE Ormond House,
Upper Ormond Quay, Dublin 7, Ireland.
PHONE +353 1 400 4000

DRG. TITLE

LONGITUDINAL SECTIONS
THROUGH SURFACE
WATER SHEET 3

ARDSTONE RESIDENTIAL FUND

| SCALE    | 1:500 @A1   | FILE REF. | 162074-30 | 20 |
|----------|-------------|-----------|-----------|----|
| DRG. NO. | 162074-3033 |           |           |    |